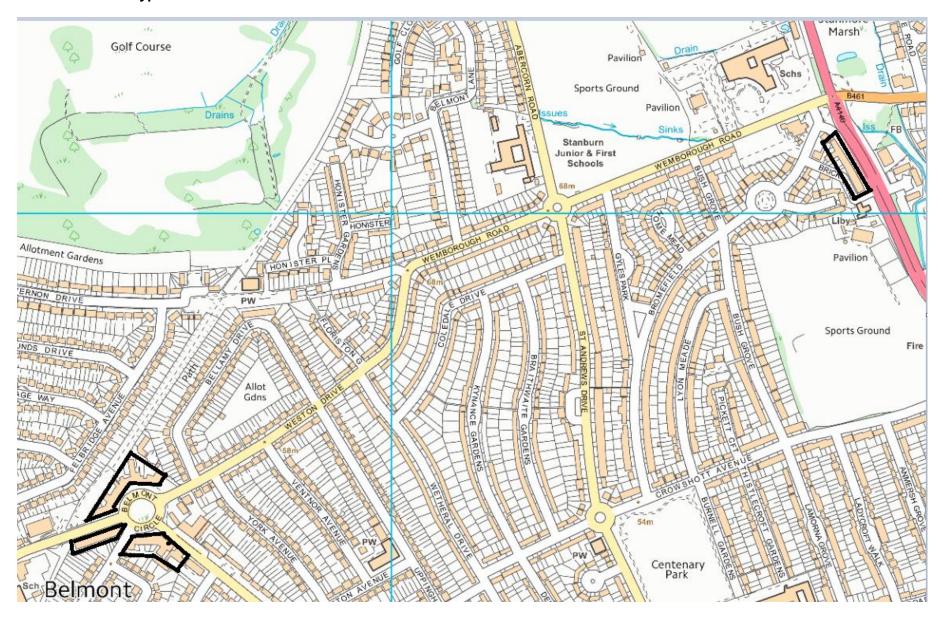

# HARROW-ON-THE-HILL - High Street

**BELMONT - Honeypot Lane & Belmont Circle** 