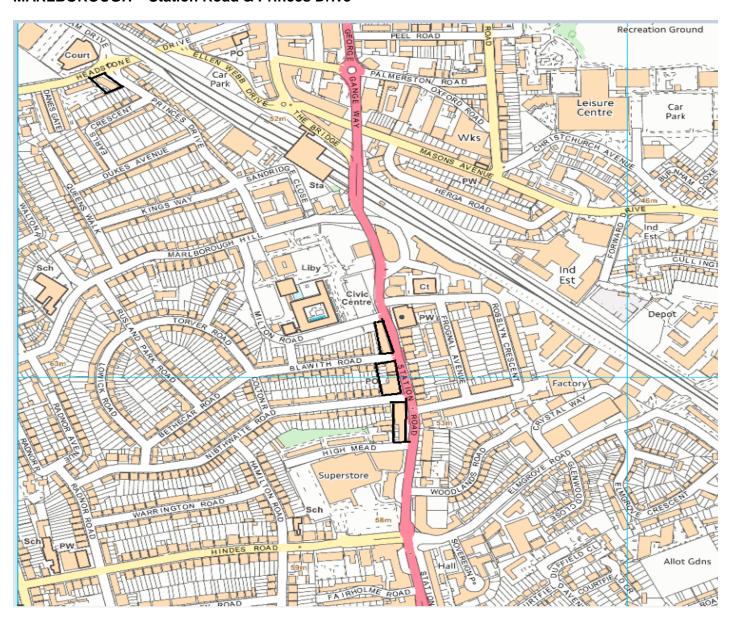

## **PINNER - Pinner Green**



## **SUDBURY HILL - Greenford Road**



## MARLBOROUGH - Station Road and Headstone Road



#### MARLBOROUGH - 7 - 73 Station Road



## **GREENHILL - Headstone Road**



HARROW-ON-THE-HILL - Shaftesbury Circle, Shaftesbury Avenue



HARROW-ON-THE-HILL - 1 – 11 The Broadway, Northolt Road



# HARROW-ON-THE-HILL - High Street



**BELMONT - Honeypot Lane & Belmont Circle** 



# **HATCH END - Uxbridge Road**



## HARROW WEALD - High Road, Headstone Lane & Long Elmes



## **WEALDSTONE -** Tudor Road



CANONS - 178 - 204 Honeypot Lane







## **HEADSTONE SOUTH -**



#### **QUEENSBURY – Streatfield Road**



## **PINNER SOUTH – Canon Lane**



ROXBOURNE - Field End Road, Eastcote Lane, Alexandra Avenue



#### MARLBOROUGH - Station Road & Princes Drive



# WEST HARROW - Merivale Road & Vaughan Road



## **ROXETH – Northolt Road**