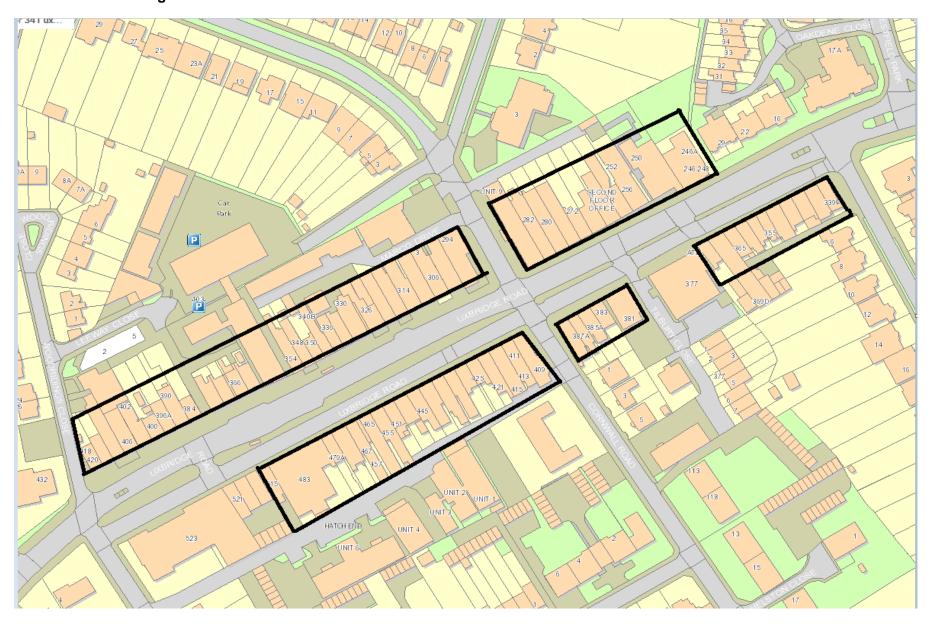

# APPENDIX C PROPOSED AREAS

**Edgware - Burnt Oak Broadway** 



**Edgware - Mollison Way - North and South Parade** 



## **KENTON WEST - Kenton Road**



## **KENTON WEST – Kenton Lane**



## **PINNER - Pinner Green**



## **SUDBURY HILL - Greenford Road**



## MARLBOROUGH - Station Road and Headstone Road



#### MARLBOROUGH - 7 - 73 Station Road



## **GREENHILL - Headstone Road**



HARROW-ON-THE-HILL - Shaftesbury Circle, Shaftesbury Avenue



HARROW-ON-THE-HILL - 1 – 11 The Broadway, Northolt Road



# HARROW-ON-THE-HILL - High Street



**BELMONT - Honeypot Lane & Belmont Circle** 



# **HATCH END - Uxbridge Road**



## HARROW WEALD - High Road, Headstone Lane & Long Elmes



## **WEALDSTONE -** Tudor Road



CANONS - 178 - 204 Honeypot Lane







## **HEADSTONE SOUTH -**



#### **QUEENSBURY – Streatfield Road**



## **PINNER SOUTH – Canon Lane**



ROXBOURNE - Field End Road, Eastcote Lane, Alexandra Avenue



#### MARLBOROUGH - Station Road & Princes Drive



# WEST HARROW - Merivale Road & Vaughan Road



## **ROXETH – Northolt Road**