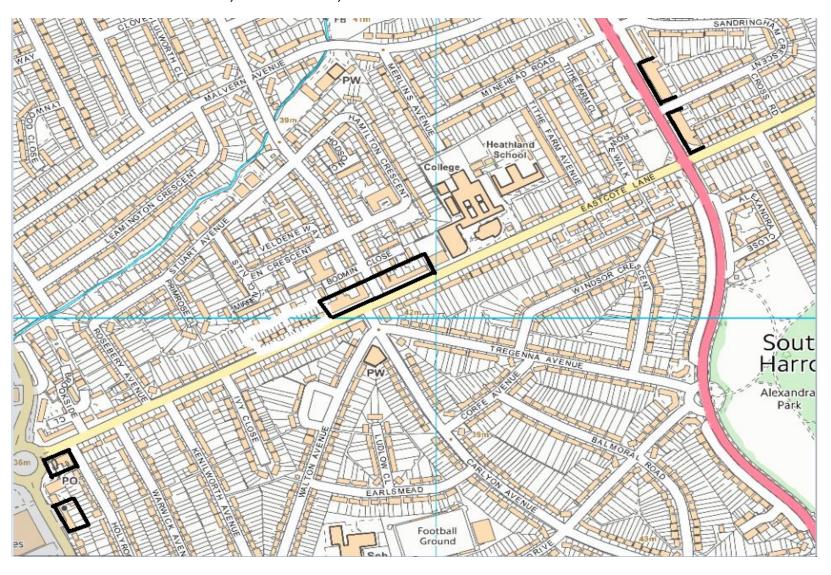

## **PINNER SOUTH – Canon Lane**

ROXBOURNE - Field End Road, Eastcote Lane, Alexandra Avenue