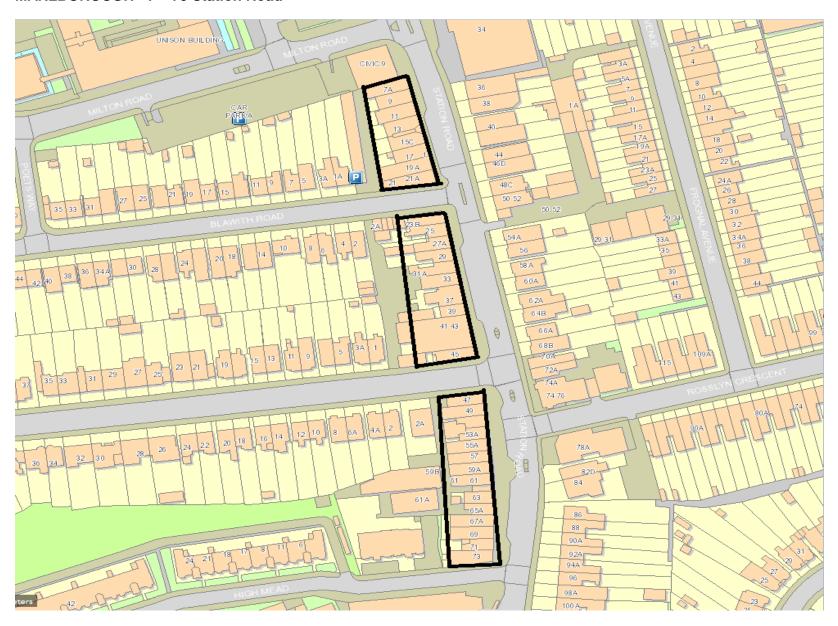

# APPENDIX C PROPOSED AREAS

**Edgware - Burnt Oak Broadway** 



**Edgware - Mollison Way - North and South Parade** 



## **KENTON WEST - Kenton Road**



## **KENTON WEST – Kenton Lane**



## **PINNER - Pinner Green**



## **SUDBURY HILL - Greenford Road**



## MARLBOROUGH - Station Road and Headstone Road



#### MARLBOROUGH - 7 - 73 Station Road



## **GREENHILL - Headstone Road**



HARROW-ON-THE-HILL - Shaftesbury Circle, Shaftesbury Avenue



HARROW-ON-THE-HILL - 1 – 11 The Broadway, Northolt Road



# HARROW-ON-THE-HILL - High Street



**BELMONT - Honeypot Lane & Belmont Circle** 



# **HATCH END - Uxbridge Road**



## HARROW WEALD - High Road, Headstone Lane & Long Elmes



## **WEALDSTONE -** Tudor Road



CANONS - 178 - 204 Honeypot Lane







## **HEADSTONE SOUTH -**



#### **QUEENSBURY – Streatfield Road**



## **PINNER SOUTH – Canon Lane**



ROXBOURNE - Field End Road, Eastcote Lane, Alexandra Avenue



#### MARLBOROUGH - Station Road & Princes Drive



# WEST HARROW - Merivale Road & Vaughan Road



## **ROXETH – Northolt Road**