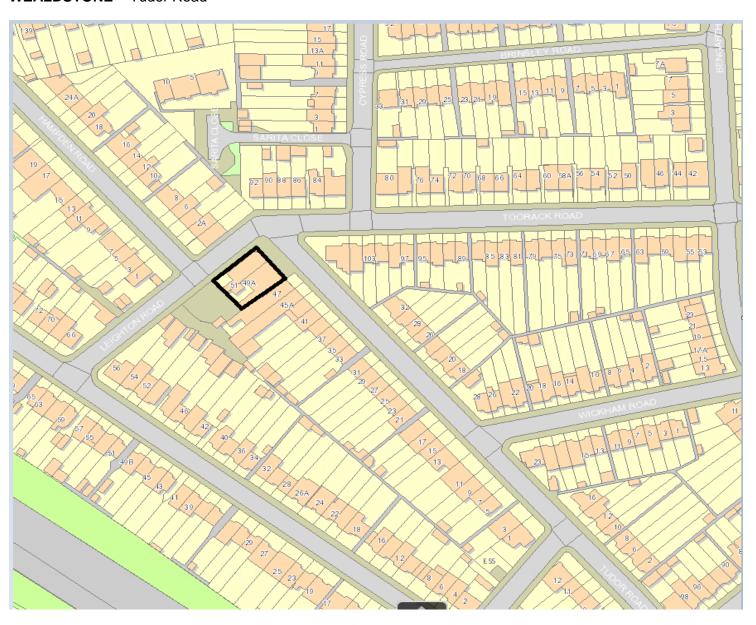

# APPENDIX C PROPOSED AREAS

**Edgware - Burnt Oak Broadway** 



**Edgware - Mollison Way - North and South Parade** 



## **KENTON WEST - Kenton Road**



## **KENTON WEST – Kenton Lane**



## **PINNER - Pinner Green**



## **SUDBURY HILL - Greenford Road**



## MARLBOROUGH - Station Road and Headstone Road



#### MARLBOROUGH - 7 - 73 Station Road



## **GREENHILL - Headstone Road**



HARROW-ON-THE-HILL - Shaftesbury Circle, Shaftesbury Avenue



HARROW-ON-THE-HILL - 1 – 11 The Broadway, Northolt Road



# HARROW-ON-THE-HILL - High Street



**BELMONT - Honeypot Lane & Belmont Circle** 



# **HATCH END - Uxbridge Road**



## HARROW WEALD - High Road, Headstone Lane & Long Elmes



## **WEALDSTONE -** Tudor Road



CANONS - 178 - 204 Honeypot Lane







## **HEADSTONE SOUTH -**



#### **QUEENSBURY – Streatfield Road**



## **PINNER SOUTH – Canon Lane**



ROXBOURNE - Field End Road, Eastcote Lane, Alexandra Avenue



#### MARLBOROUGH - Station Road & Princes Drive



# WEST HARROW - Merivale Road & Vaughan Road



## **ROXETH – Northolt Road**