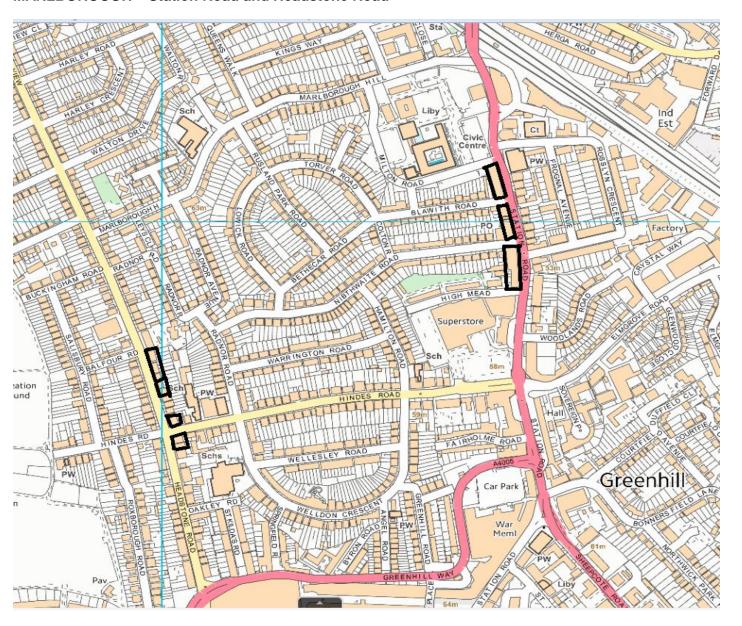

# APPENDIX C PROPOSED AREAS

**Edgware - Burnt Oak Broadway** 



**Edgware - Mollison Way - North and South Parade** 



## **KENTON WEST - Kenton Road**



## **KENTON WEST – Kenton Lane**



## **PINNER - Pinner Green**



## **SUDBURY HILL - Greenford Road**



## MARLBOROUGH - Station Road and Headstone Road



#### MARLBOROUGH - 7 - 73 Station Road



## **GREENHILL - Headstone Road**



HARROW-ON-THE-HILL - Shaftesbury Circle, Shaftesbury Avenue



HARROW-ON-THE-HILL - 1 – 11 The Broadway, Northolt Road



# HARROW-ON-THE-HILL - High Street



**BELMONT - Honeypot Lane & Belmont Circle** 



# **HATCH END - Uxbridge Road**



## HARROW WEALD - High Road, Headstone Lane & Long Elmes



## **WEALDSTONE -** Tudor Road



CANONS - 178 - 204 Honeypot Lane







## **HEADSTONE SOUTH -**



#### **QUEENSBURY – Streatfield Road**



## **PINNER SOUTH – Canon Lane**



ROXBOURNE - Field End Road, Eastcote Lane, Alexandra Avenue



#### MARLBOROUGH - Station Road & Princes Drive



# WEST HARROW - Merivale Road & Vaughan Road



## **ROXETH – Northolt Road**