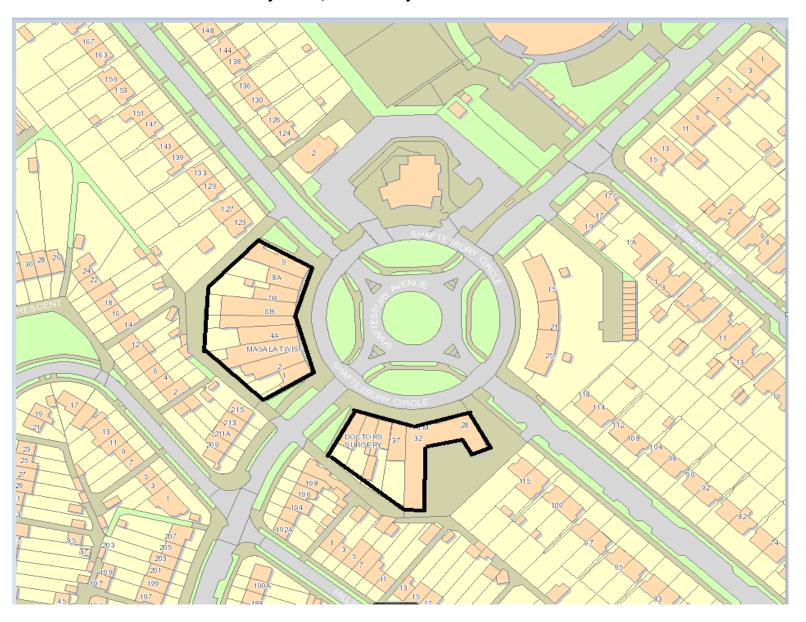

# HARROW-ON-THE-HILL - High Street

**BELMONT - Honeypot Lane & Belmont Circle** 