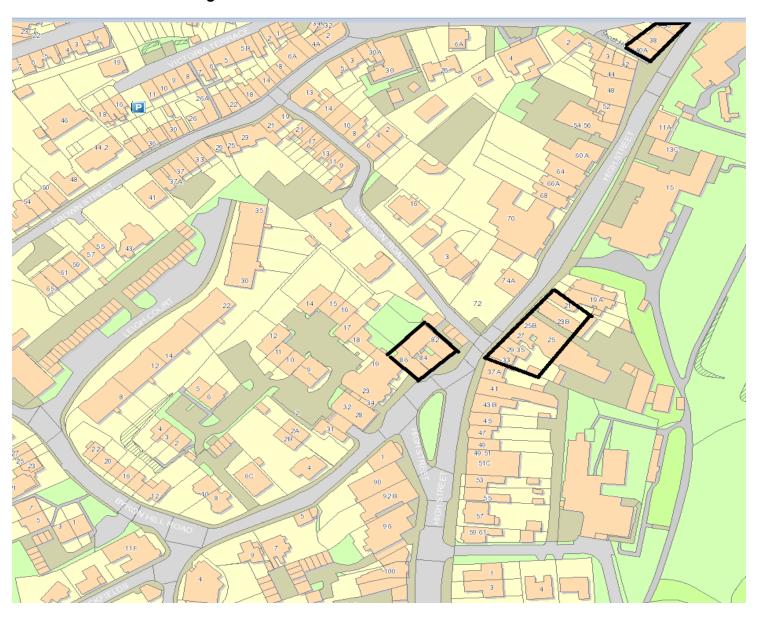

# APPENDIX C PROPOSED AREAS

**Edgware - Burnt Oak Broadway** 



**Edgware - Mollison Way - North and South Parade** 



## **KENTON WEST - Kenton Road**



## **KENTON WEST – Kenton Lane**



## **PINNER - Pinner Green**



## **SUDBURY HILL - Greenford Road**



## MARLBOROUGH - Station Road and Headstone Road



#### MARLBOROUGH - 7 - 73 Station Road



## **GREENHILL - Headstone Road**



HARROW-ON-THE-HILL - Shaftesbury Circle, Shaftesbury Avenue



HARROW-ON-THE-HILL - 1 – 11 The Broadway, Northolt Road



# HARROW-ON-THE-HILL - High Street



**BELMONT - Honeypot Lane & Belmont Circle** 



# **HATCH END - Uxbridge Road**



## HARROW WEALD - High Road, Headstone Lane & Long Elmes



## **WEALDSTONE -** Tudor Road



CANONS - 178 - 204 Honeypot Lane







## **HEADSTONE SOUTH -**



#### **QUEENSBURY – Streatfield Road**



## **PINNER SOUTH – Canon Lane**



ROXBOURNE - Field End Road, Eastcote Lane, Alexandra Avenue



#### MARLBOROUGH - Station Road & Princes Drive



# WEST HARROW - Merivale Road & Vaughan Road



## **ROXETH – Northolt Road**