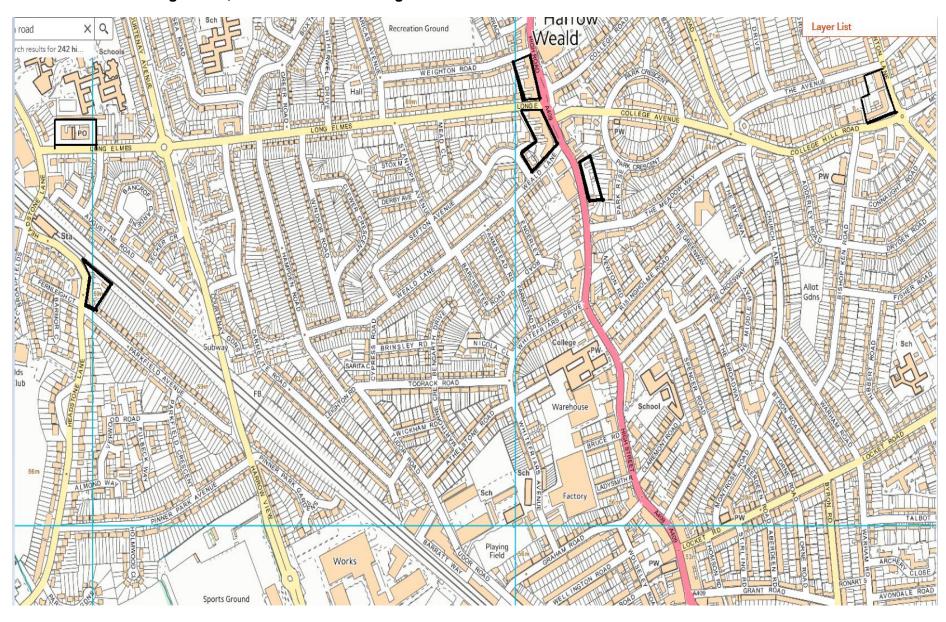

# APPENDIX C PROPOSED AREAS

**Edgware - Burnt Oak Broadway** 



**Edgware - Mollison Way - North and South Parade** 



## **KENTON WEST - Kenton Road**



## **KENTON WEST – Kenton Lane**



## **PINNER - Pinner Green**



## **SUDBURY HILL - Greenford Road**



## MARLBOROUGH - Station Road and Headstone Road



#### MARLBOROUGH - 7 - 73 Station Road



## **GREENHILL - Headstone Road**



HARROW-ON-THE-HILL - Shaftesbury Circle, Shaftesbury Avenue



HARROW-ON-THE-HILL - 1 – 11 The Broadway, Northolt Road



# HARROW-ON-THE-HILL - High Street



**BELMONT - Honeypot Lane & Belmont Circle** 



# **HATCH END - Uxbridge Road**



## HARROW WEALD - High Road, Headstone Lane & Long Elmes



## **WEALDSTONE -** Tudor Road



CANONS - 178 - 204 Honeypot Lane







## **HEADSTONE SOUTH -**



#### **QUEENSBURY – Streatfield Road**



## **PINNER SOUTH – Canon Lane**



ROXBOURNE - Field End Road, Eastcote Lane, Alexandra Avenue



#### MARLBOROUGH - Station Road & Princes Drive



# WEST HARROW - Merivale Road & Vaughan Road



## **ROXETH – Northolt Road**