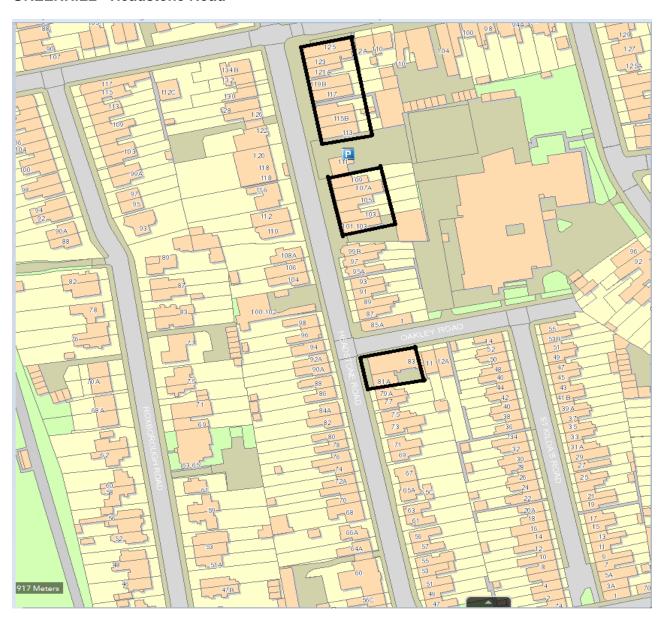

## **GREENHILL - Headstone Road**

HARROW-ON-THE-HILL - Shaftesbury Circle, Shaftesbury Avenue

HARROW-ON-THE-HILL - 1 – 11 The Broadway, Northolt Road