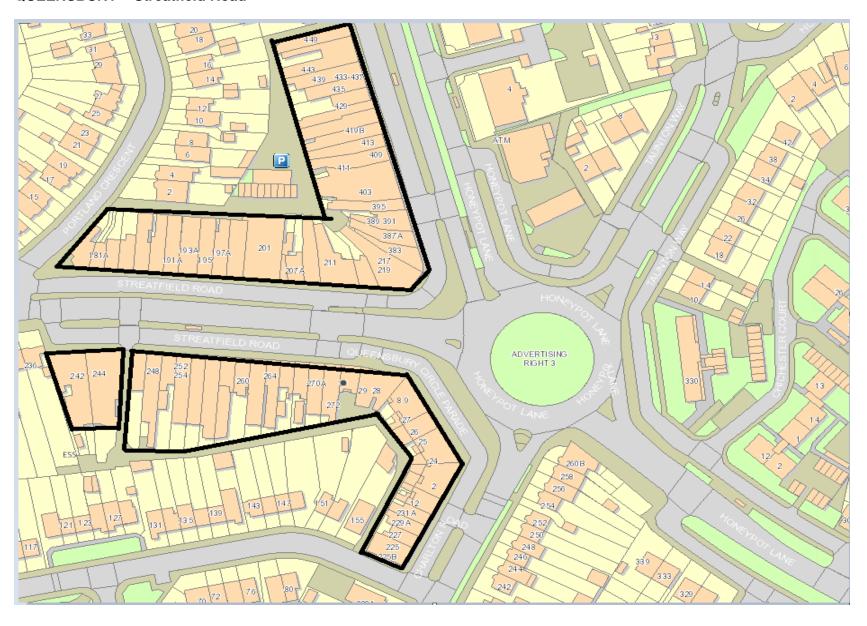

rnt Oak Broadway** 



**Edgware - Mollison Way - North and South Parade** 



## **KENTON WEST - Kenton Road**



## **KENTON WEST – Kenton Lane**



## **PINNER - Pinner Green**



## **SUDBURY HILL - Greenford Road**



## MARLBOROUGH - Station Road and Headstone Road



#### MARLBOROUGH - 7 - 73 Station Road



## **GREENHILL - Headstone Road**



HARROW-ON-THE-HILL - Shaftesbury Circle, Shaftesbury Avenue



HARROW-ON-THE-HILL - 1 – 11 The Broadway, Northolt Road



# HARROW-ON-THE-HILL - High Street



**BELMONT - Honeypot Lane & Belmont Circle** 



# **HATCH END - Uxbridge Road**



## HARROW WEALD - High Road, Headstone Lane & Long Elmes



## **WEALDSTONE -** Tudor Road



CANONS - 178 - 204 Honeypot Lane







## **HEADSTONE SOUTH -**



#### **QUEENSBURY – Streatfield Road**



## **PINNER SOUTH – Canon Lane**



ROXBOURNE - Field End Road, Eastcote Lane, Alexandra Avenue



#### MARLBOROUGH - Station Road & Princes Drive



# WEST HARROW - Merivale Road & Vaughan Road



## **ROXETH – Northolt Road**