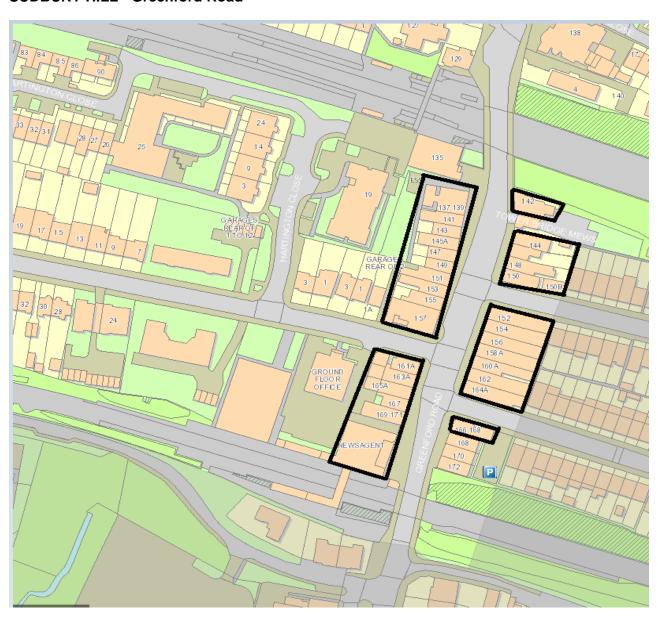

# APPENDIX C PROPOSED AREAS

**Edgware - Burnt Oak Broadway** 



**Edgware - Mollison Way - North and South Parade** 



## **KENTON WEST - Kenton Road**



## **KENTON WEST – Kenton Lane**



## **PINNER - Pinner Green**



## **SUDBURY HILL - Greenford Road**



## MARLBOROUGH - Station Road and Headstone Road



#### MARLBOROUGH - 7 - 73 Station Road



## **GREENHILL - Headstone Road**



HARROW-ON-THE-HILL - Shaftesbury Circle, Shaftesbury Avenue



HARROW-ON-THE-HILL - 1 – 11 The Broadway, Northolt Road



# HARROW-ON-THE-HILL - High Street



**BELMONT - Honeypot Lane & Belmont Circle** 



# **HATCH END - Uxbridge Road**



## HARROW WEALD - High Road, Headstone Lane & Long Elmes



## **WEALDSTONE -** Tudor Road



CANONS - 178 - 204 Honeypot Lane







## **HEADSTONE SOUTH -**



#### **QUEENSBURY – Streatfield Road**



## **PINNER SOUTH – Canon Lane**



ROXBOURNE - Field End Road, Eastcote Lane, Alexandra Avenue



#### MARLBOROUGH - Station Road & Princes Drive



# WEST HARROW - Merivale Road & Vaughan Road



## **ROXETH – Northol