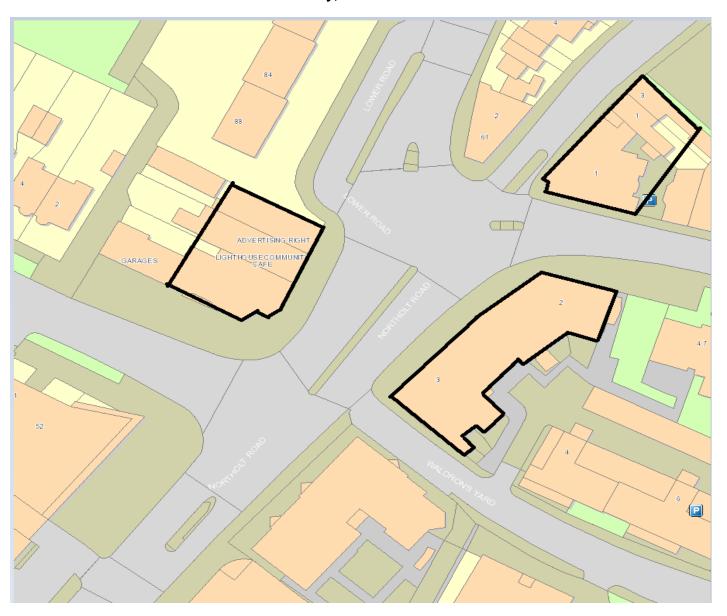

# HARROW-ON-THE-HILL - High Street

**BELMONT - Honeypot Lane & Belmont Circle** 