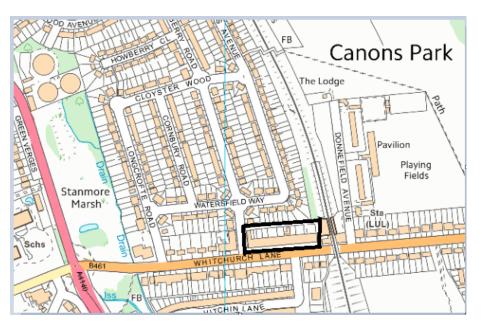

# APPENDIX C PROPOSED AREAS

**Edgware - Burnt Oak Broadway** 



**Edgware - Mollison Way - North and South Parade** 



## **KENTON WEST - Kenton Road**



## **KENTON WEST – Kenton Lane**



## **PINNER - Pinner Green**



## **SUDBURY HILL - Greenford Road**



## MARLBOROUGH - Station Road and Headstone Road



#### MARLBOROUGH - 7 - 73 Station Road



## **GREENHILL - Headstone Road**



HARROW-ON-THE-HILL - Shaftesbury Circle, Shaftesbury Avenue



HARROW-ON-THE-HILL - 1 – 11 The Broadway, Northolt Road



# HARROW-ON-THE-HILL - High Street



**BELMONT - Honeypot Lane & Belmont Circle** 



# **HATCH END - Uxbridge Road**



## HARROW WEALD - High Road, Headstone Lane & Long Elmes



## **WEALDSTONE -** Tudor Road



CANONS - 178 - 204 Honeypot Lane







## **HEADSTONE SOUTH -**



#### **QUEENSBURY – Streatfield Road**



## **PINNER SOUTH – Canon Lane**



ROXBOURNE - Field End Road, Eastcote Lane, Alexandra Avenue



#### MARLBOROUGH - Station Road & Princes Drive



# WEST HARROW - Merivale Road & Vaughan Road



## **ROXETH – Northolt Road**