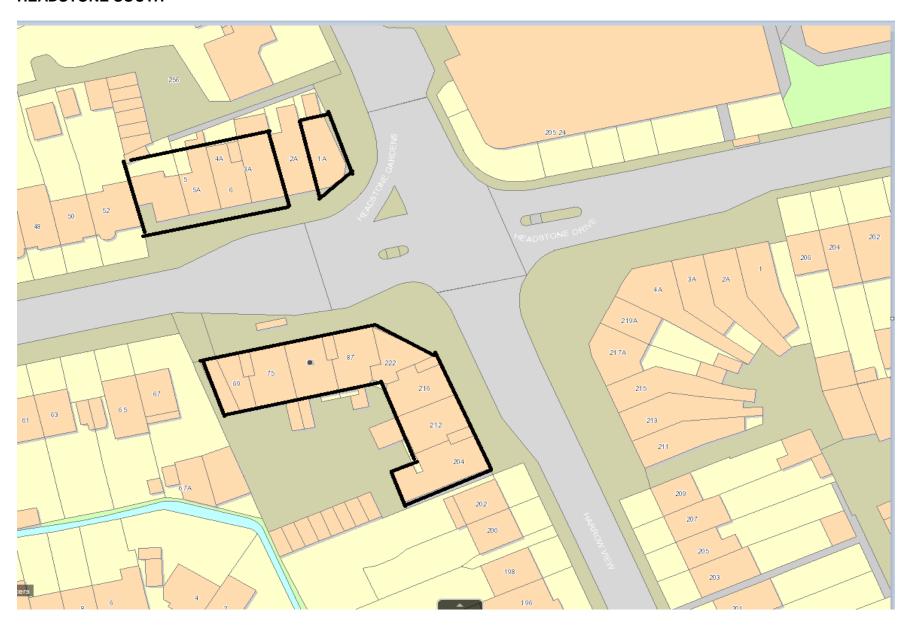

APPENDIX C PROPOSED AREAS

**Edgware - Burnt Oak Broadway** 



**Edgware - Mollison Way - North and South Parade** 



## **KENTON WEST - Kenton Road**



## **KENTON WEST – Kenton Lane**



## **PINNER - Pinner Green**



## **SUDBURY HILL - Greenford Road**



## MARLBOROUGH - Station Road and Headstone Road



#### MARLBOROUGH - 7 - 73 Station Road



## **GREENHILL - Headstone Road**



HARROW-ON-THE-HILL - Shaftesbury Circle, Shaftesbury Avenue



HARROW-ON-THE-HILL - 1 – 11 The Broadway, Northolt Road



# HARROW-ON-THE-HILL - High Street



**BELMONT - Honeypot Lane & Belmont Circle** 



# **HATCH END - Uxbridge Road**



## HARROW WEALD - High Road, Headstone Lane & Long Elmes



## **WEALDSTONE -** Tudor Road



CANONS - 178 - 204 Honeypot Lane







## **HEADSTONE SOUTH -**



#### **QUEENSBURY – Streatfield Road**



## **PINNER SOUTH – Canon Lane**



ROXBOURNE - Field End Road, Eastcote Lane, Alexandra Avenue



#### MARLBOROUGH - Station Road & Princes Drive



# WEST HARROW - Merivale Road & Vaughan Road



## **ROXETH – Northolt Road**