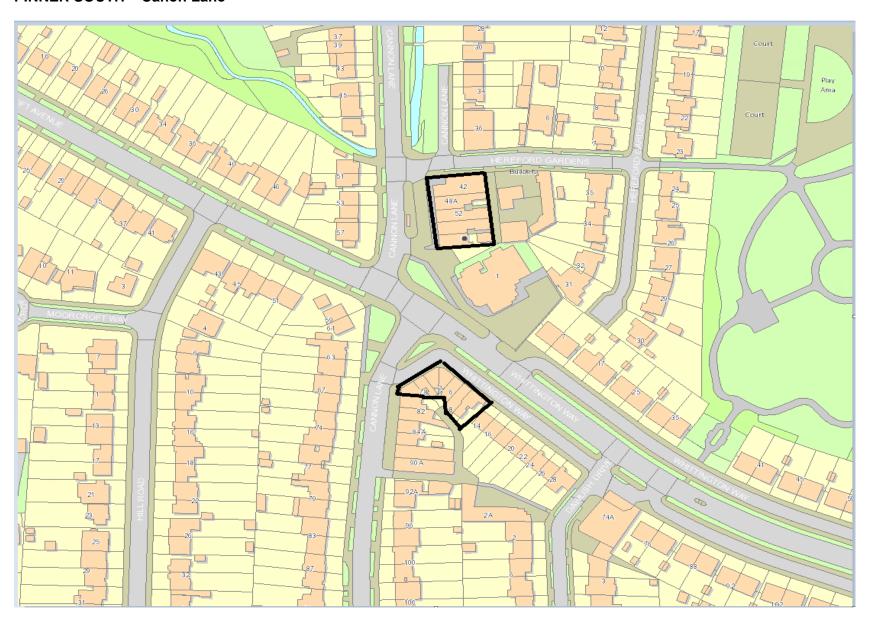

## **PINNER SOUTH – Canon Lane**

ROXBOURNE - Field End Road, Eastcote Lane, Alexandra Avenue