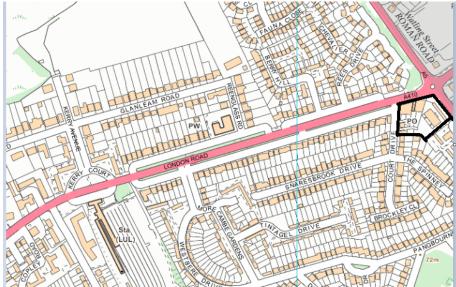

# APPENDIX C PROPOSED AREAS

**Edgware - Burnt Oak Broadway** 



**Edgware - Mollison Way - North and South Parade** 



## **KENTON WEST - Kenton Road**



## **KENTON WEST – Kenton Lane**



## **PINNER - Pinner Green**



## **SUDBURY HILL - Greenford Road**



## MARLBOROUGH - Station Road and Headstone Road



#### MARLBOROUGH - 7 - 73 Station Road



## **GREENHILL - Headstone Road**



HARROW-ON-THE-HILL - Shaftesbury Circle, Shaftesbury Avenue



HARROW-ON-THE-HILL - 1 – 11 The Broadway, Northolt Road



# HARROW-ON-THE-HILL - High Street



**BELMONT - Honeypot Lane & Belmont Circle** 



# **HATCH END - Uxbridge Road**



## HARROW WEALD - High Road, Headstone Lane & Long Elmes



## **WEALDSTONE -** Tudor Road



CANONS - 178 - 204 Honeypot Lane







## **HEADSTONE SOUTH -**



#### **QUEENSBURY – Streatfield Road**



## **PINNER SOUTH – Canon Lane**



ROXBOURNE - Field End Road, Eastcote Lane, Alexandra Avenue



#### MARLBOROUGH - Station Road & Princes Drive



# WEST HARROW - Merivale Road & Vaughan Road



## **ROXETH – Northolt Road**