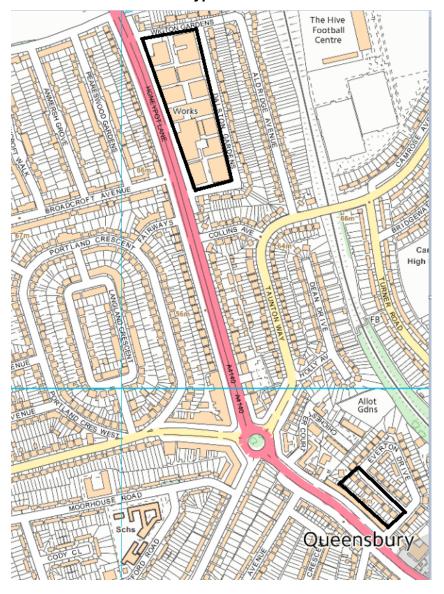

# APPENDIX C PROPOSED AREAS

**Edgware - Burnt Oak Broadway** 



**Edgware - Mollison Way - North and South Parade** 



## **KENTON WEST - Kenton Road**



## **KENTON WEST – Kenton Lane**



## **PINNER - Pinner Green**



## **SUDBURY HILL - Greenford Road**



## MARLBOROUGH - Station Road and Headstone Road



#### MARLBOROUGH - 7 - 73 Station Road



## **GREENHILL - Headstone Road**



HARROW-ON-THE-HILL - Shaftesbury Circle, Shaftesbury Avenue



HARROW-ON-THE-HILL - 1 – 11 The Broadway, Northolt Road



# HARROW-ON-THE-HILL - High Street



**BELMONT - Honeypot Lane & Belmont Circle** 



# **HATCH END - Uxbridge Road**



## HARROW WEALD - High Road, Headstone Lane & Long Elmes



## **WEALDSTONE -** Tudor Road



CANONS - 178 - 204 Honeypot Lane







## **HEADSTONE SOUTH -**



#### **QUEENSBURY – Streatfield Road**



## **PINNER SOUTH – Canon Lane**



ROXBOURNE - Field End Road, Eastcote Lane, Alexandra Avenue



#### MARLBOROUGH - Station Road & Princes Drive



# WEST HARROW - Merivale Road & Vaughan Road



## **ROXETH – Northolt Road**