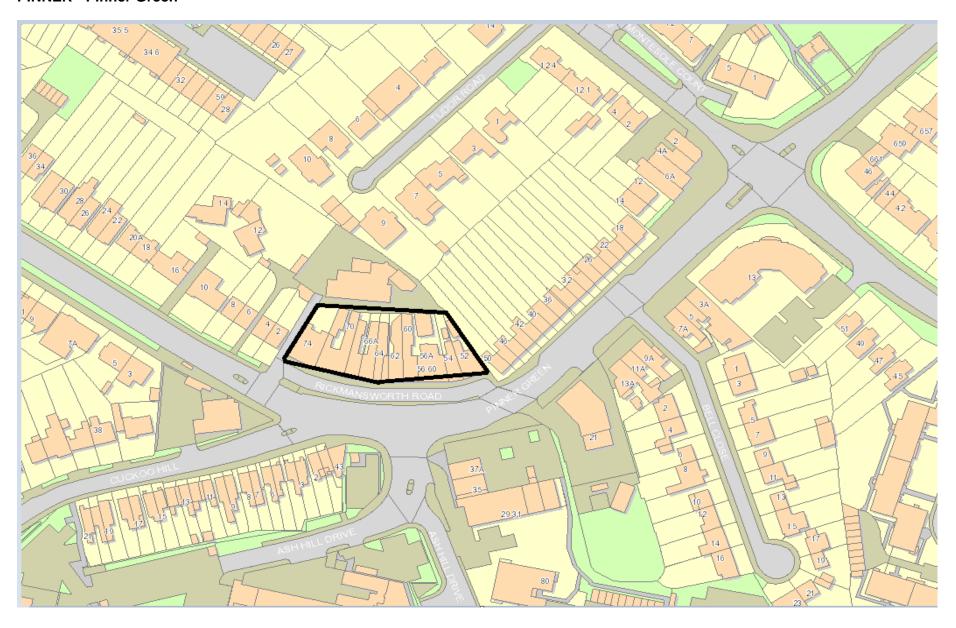

# APPENDIX C PROPOSED AREAS

**Edgware - Burnt Oak Broadway** 



**Edgware - Mollison Way - North and South Parade** 



## **KENTON WEST - Kenton Road**



## **KENTON WEST – Kenton Lane**



## **PINNER - Pinner Green**



## **SUDBURY HILL - Greenford Road**



## MARLBOROUGH - Station Road and Headstone Road



#### MARLBOROUGH - 7 - 73 Station Road



## **GREENHILL - Headstone Road**



HARROW-ON-THE-HILL - Shaftesbury Circle, Shaftesbury Avenue



HARROW-ON-THE-HILL - 1 – 11 The Broadway, Northolt Road



# HARROW-ON-THE-HILL - High Street



**BELMONT - Honeypot Lane & Belmont Circle** 



# **HATCH END - Uxbridge Road**



## HARROW WEALD - High Road, Headstone Lane & Long Elmes



## **WEALDSTONE -** Tudor Road



CANONS - 178 - 204 Honeypot Lane







## **HEADSTONE SOUTH -**



#### **QUEENSBURY – Streatfield Road**



## **PINNER SOUTH – Canon Lane**



ROXBOURNE - Field End Road, Eastcote Lane, Alexandra Avenue



#### MARLBOROUGH - Station Road & Princes Drive



# WEST HARROW - Merivale Road